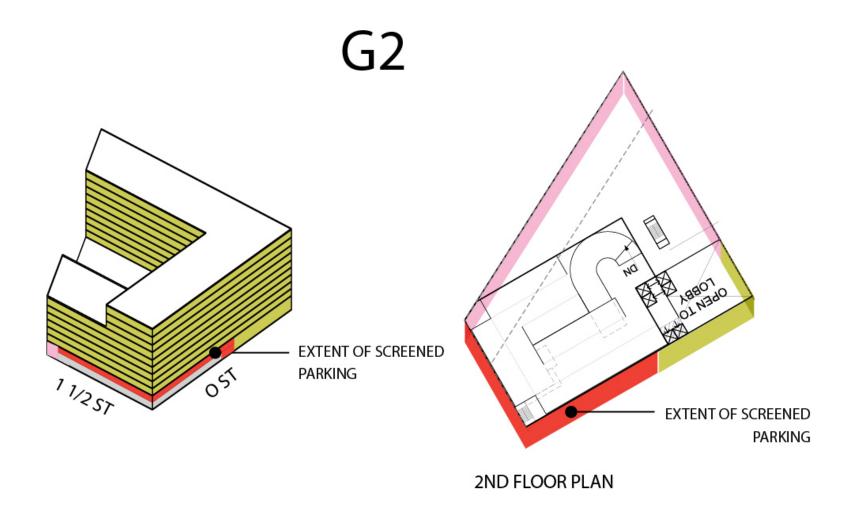

# G1 SCREENED PARKING 15' MIN ABOVE THE SIDEWALK

- NECESSARY IMPROVEMENTS TO GET F1 PARCEL OUT OF THE FLOODPLAIN
- N PLACE ROADBED AND SIDEWALK RECONFIGURATION AND TEMPORARY SIDEWALK ALONG REMAINING PORTIONS OF N PLACE SE
- CONSTRUCT F1 BUILDING
- FINAL SIDEWALK IMPROVEMENTS ADJACENT TO F1
- INTERIM RELOCATION OF DC WATER USES AND FACILITIES TO REMAINDER OF PUD SITE

# PHASE 2

- NECESSARY IMPROVEMENTS TO GET F1 & G2 PARCEL OUT OF THE FLOODPLAIN
- CONSTRUCT G1 & G2 (EITHER AT SAME TIME OR IN PHASES)
- INTERIM DIAMOND TEAGUE PARK AND SIDEWALK ALONG POTOMAC
- NECESSARY RE-GRADING TO GET PRIVATE STREETS AND FUTURE DEVELOPMENT PARCELS OUT OF THE FLOOD PLAIN
- CONSTRUCT POTOMAC AVE, O STREET & REMAINDER OF 1 1/2 STREET
- CONSTRUCT FINAL SIDEWALKS ADJACENT TO DEVELOPED PARCELS
- CONSTRUCT TEMPORARY SIDEWALKS ON OPPOSITE SIDES OF STREET