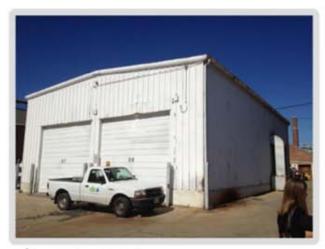

# EXISTING IMMEDIATE CONTEXT

1 WELDING SHOP - SOUTH ELEVATION

2 WELDING SHOP - NORTH ELEVATION

3 FLEET MAINTENANCE SHOP - SOUTH ELEVATION

4 PAINT SHOP - SOUTH ELEVATION

 $\bf 5$  concrete prefab & carpenter shop - north elevation

#### STREET CLOSING NOTES

- O STREET SE CLOSED FROM FIRST STREET TO CANAL STREET AS OF ACT NO. 307 & ACT NO. 592, EFFECTIVE OCTOBER 3, 1960. LAND TRANSFERRED TO D.O.C.
- 2) CANAL STREET SE CLOSED SOUTH OF N PLACE TO WATER AS OF ACT NO. 307 & ACT NO. 592, EFFECTIVE JUNE 21, 1965. LAND TRANSFERRED TO D.O.C.
  - WELDING SHOP BUILT BETWEEN 1928-1937
- S FLEET MAINTENANCE BUILDING BUILT 1939
- PAINT SHOP BUILT POST-1999
  - CONCRETE PREFABRICATION SHOP (RAZE PERMIT ISSUED)
    BUILT C. 1928