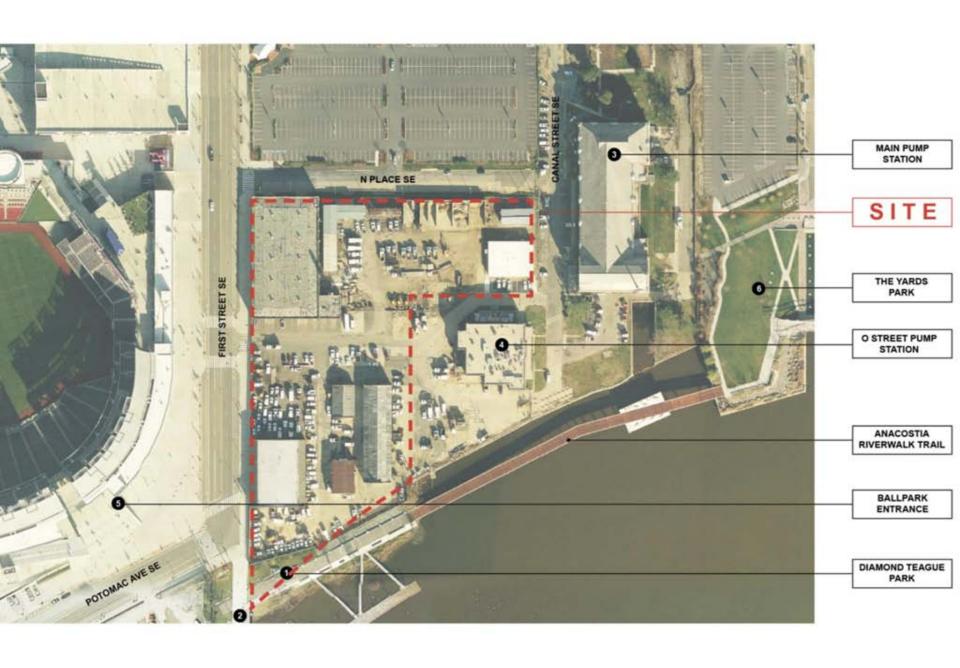

#### LEGEND

- - SITE BOUNDARY

— 100 YEAR FLOODPLAIN

STRUCTURES TO BE RAZED

STRUCTURE TO BE PARTIALLY RETAINED

STRUCTURE TO BE RELOCATED

WATER

BELOW GRADE INFRASTRUCTURE

#### STREET CLOSING NOTES

- O STREET SE CLOSED FROM FIRST STREET TO CANAL STREET AS OF ACT NO. 307 & ACT NO. 592, EFFECTIVE OCTOBER 3, 1960. LAND TRANSFERRED TO D.O.C.
- 2) CANAL STREET SE CLOSED SOUTH OF N PLACE TO WATER AS OF ACT NO. 307 & ACT NO. 592, EFFECTIVE JUNE 21, 1965. LAND TRANSFERRED TO D.O.C.
  - WELDING SHOP BUILT BETWEEN 1928-1937
- S FLEET MAINTENANCE BUILDING BUILT 1939
- PAINT SHOP BUILT POST-1999
  - CONCRETE PREFABRICATION SHOP (RAZE PERMIT ISSUED)
    BUILT C. 1928

CARPENTER SHOP BUILT BETWEEN 1928-1937

TEMPORARY OFFICE TRAILERS