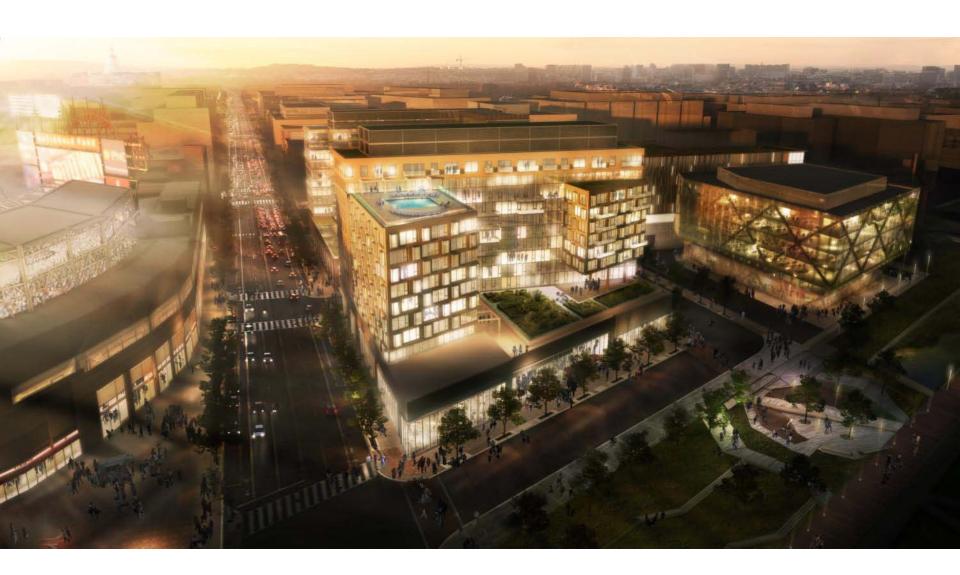

**GROTTO AND CANAL** 

## CONSOLIDATED PUD

16 SCREEN MOVIE THEATER

THEATER AREA: 95,000 SF PARKING SPACES: 331

### FIRST STAGE PUD

RESIDENTIAL W/ GROUND FLOOR RETAIL

RETAIL AREA: 20,000 SF MIN RESIDENTIAL AREA: 337,265 SF MAX RESIDENTIAL UNITS: 350 EST. PARKING SPACES: 175 EST.

RESIDENTIAL W/ GROUND FLOOR RETAIL

RETAIL AREA: 15,000 SF MIN 247,276 SF MAX RESIDENTIAL AREA: RESIDENTIAL UNITS: 250 EST. PARKING SPACES: 125 EST.

RETAIL/CULTURAL & EXPANDED PARK

POSSIBLE RETAIL OR CULTURAL AREA:

5.000-15.000 SF

Rendered Perspective - NW A-20

DC Potomac Job Corps

A Forest City Washington Workforce Intermediary Training Partner

Culinary Class – Summer 2013