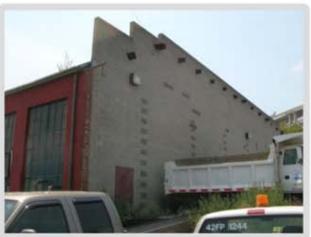

# EXISTING IMMEDIATE CONTEXT

1 WELDING SHOP - SOUTH ELEVATION

2 WELDING SHOP - NORTH ELEVATION

3 FLEET MAINTENANCE SHOP - SOUTH ELEVATION

4 PAINT SHOP - SOUTH ELEVATION

 $\bf 5$  concrete prefab & carpenter shop - north elevation

#### STREET CLOSING NOTES

- O STREET SE CLOSED FROM FIRST STREET TO CANAL STREET AS OF ACT NO. 307 & ACT NO. 592, EFFECTIVE OCTOBER 3, 1960. LAND TRANSFERRED TO D.O.C.
- 2) CANAL STREET SE CLOSED SOUTH OF N PLACE TO WATER AS OF ACT NO. 307 & ACT NO. 592, EFFECTIVE JUNE 21, 1965. LAND TRANSFERRED TO D.O.C.
  - WELDING SHOP BUILT BETWEEN 1928-1937
- S FLEET MAINTENANCE BUILDING BUILT 1939
- PAINT SHOP BUILT POST-1999
  - CONCRETE PREFABRICATION SHOP (RAZE PERMIT ISSUED)
    BUILT C. 1928