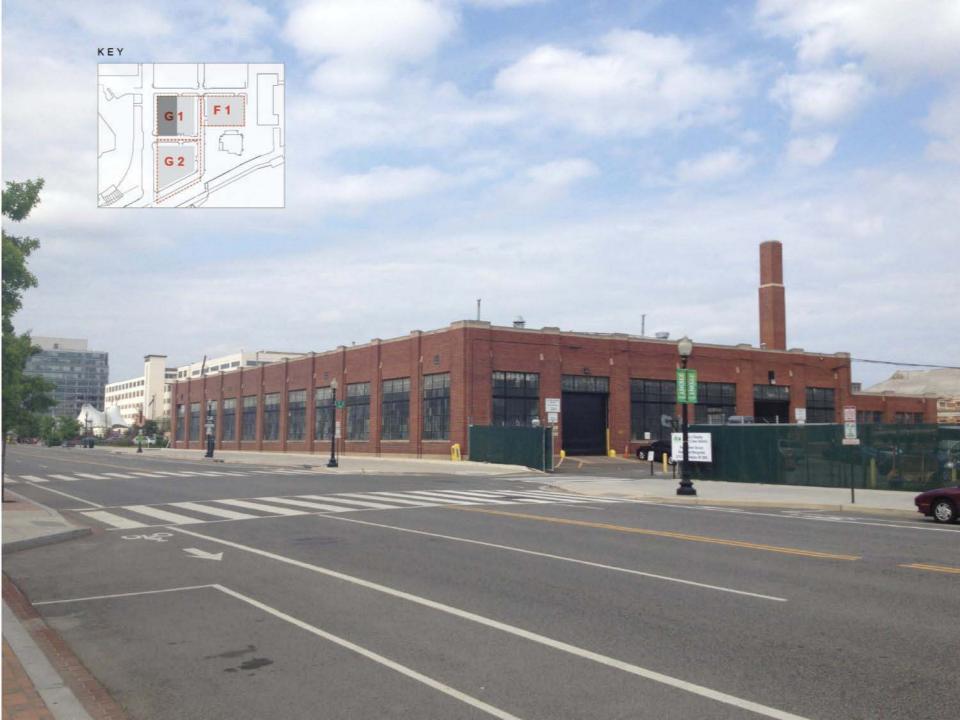

DC WATER OCCUPIED SITES

**FORESTCITY** 

MP-07

WASHINGTON, DC

AUGUST 29, 2013

shalom baranes associates architects

PRESERVATION DIAGRAM FLEET MAINTENANCE BUILDING