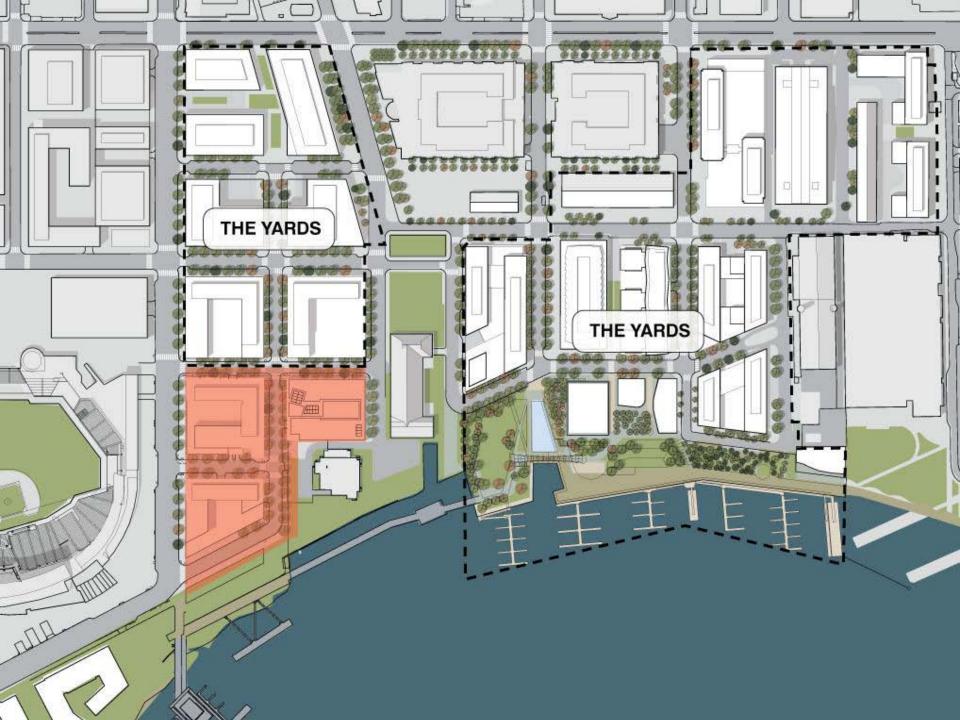

### FIRST STAGE PUD

RESIDENTIAL W/ GROUND FLOOR RETAIL

RETAIL AREA: 20,000 SF MIN RESIDENTIAL AREA: 337,265 SF MAX RESIDENTIAL UNITS: 350 EST. PARKING SPACES: 175 EST.

RESIDENTIAL W/ GROUND FLOOR RETAIL

RETAIL AREA: 15,000 SF MIN 247,276 SF MAX RESIDENTIAL AREA: RESIDENTIAL UNITS: 250 EST. PARKING SPACES: 125 EST.

RETAIL/CULTURAL & EXPANDED PARK

POSSIBLE RETAIL OR CULTURAL AREA:

5.000-15.000 SF

Rendered Perspective - NW A-20

DC Potomac Job Corps

A Forest City Washington Workforce Intermediary Training Partner

Culinary Class – Summer 2013