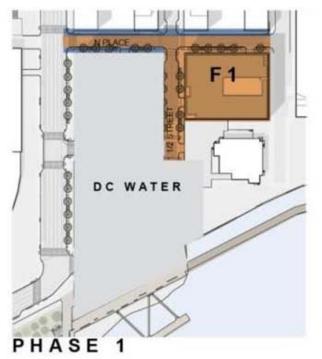

# G1 SCREENED PARKING 15' MIN ABOVE THE SIDEWALK

- NECESSARY IMPROVEMENTS TO GET F1 PARCEL OUT OF THE FLOODPLAIN
- N PLACE ROADBED AND SIDEWALK RECONFIGURATION AND TEMPORARY SIDEWALK ALONG REMAINING PORTIONS OF N PLACE SE
- CONSTRUCT F1 BUILDING
- FINAL SIDEWALK IMPROVEMENTS ADJACENT TO F1
- INTERIM RELOCATION OF DC WATER USES AND FACILITIES TO REMAINDER OF PUD SITE