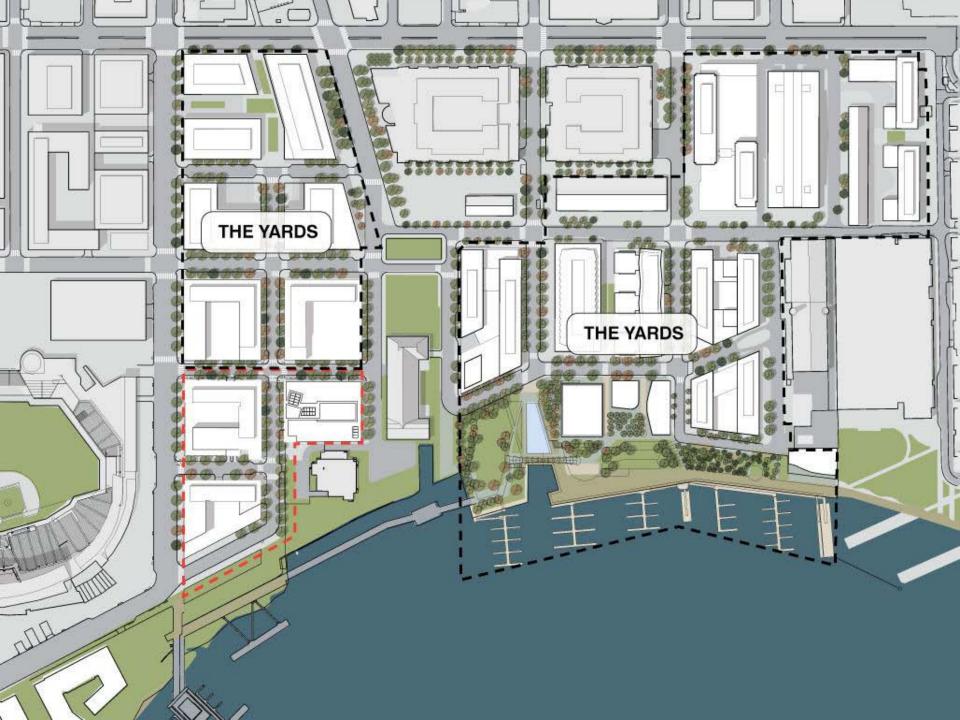

#### NOTE

THE APPROVED SOUTHEAST FEDERAL CENTER (THE YARDS) MASTER PLAN IS SHOWN FOR ILLUSTRATIVE PURPOSES.