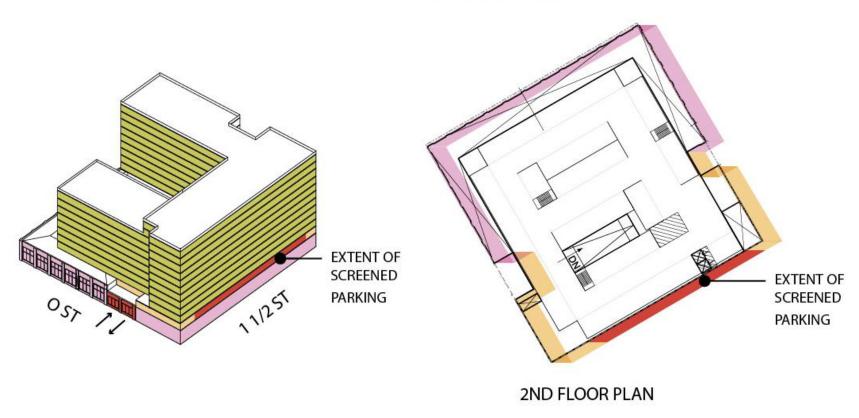

# G1 SCREENED PARKING 15' MIN ABOVE THE SIDEWALK

- NECESSARY IMPROVEMENTS TO GET F1 PARCEL OUT OF THE FLOODPLAIN
- N PLACE ROADBED AND SIDEWALK RECONFIGURATION AND TEMPORARY SIDEWALK ALONG REMAINING PORTIONS OF N PLACE SE
- CONSTRUCT F1 BUILDING
- FINAL SIDEWALK IMPROVEMENTS ADJACENT TO F1
- INTERIM RELOCATION OF DC WATER USES AND FACILITIES TO REMAINDER OF PUD SITE