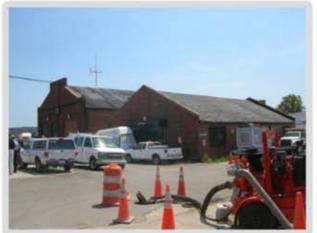

6 TEMPORARY OFFICE TRAILERS - WEST ELEVATION

CARPENTER SHOP BUILT BETWEEN 1928-1937

TEMPORARY OFFICE TRAILERS