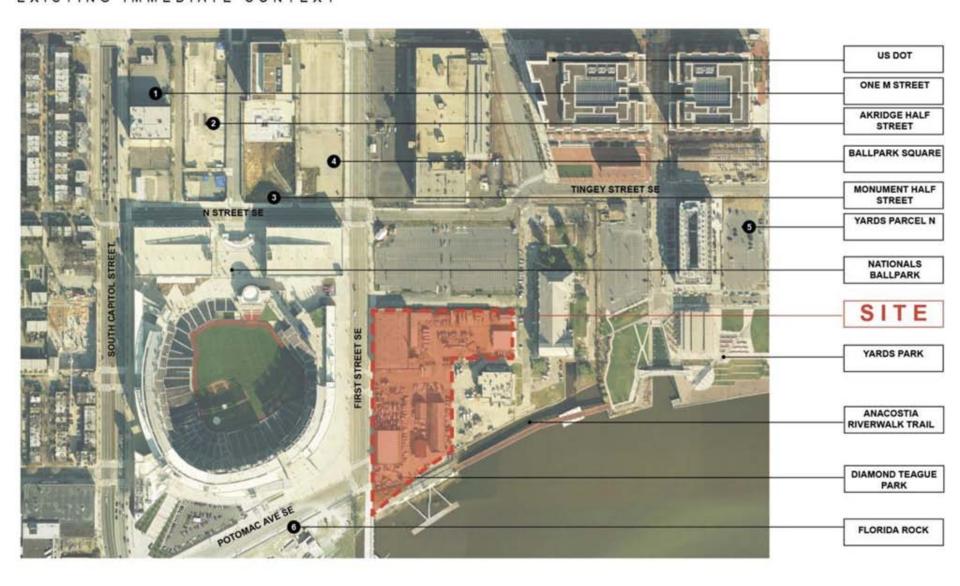

# EXISTING IMMEDIATE CONTEXT

1 WELDING SHOP - SOUTH ELEVATION

2 WELDING SHOP - NORTH ELEVATION

3 FLEET MAINTENANCE SHOP - SOUTH ELEVATION

4 PAINT SHOP - SOUTH ELEVATION

 $\bf 5$  concrete prefab & carpenter shop - north elevation