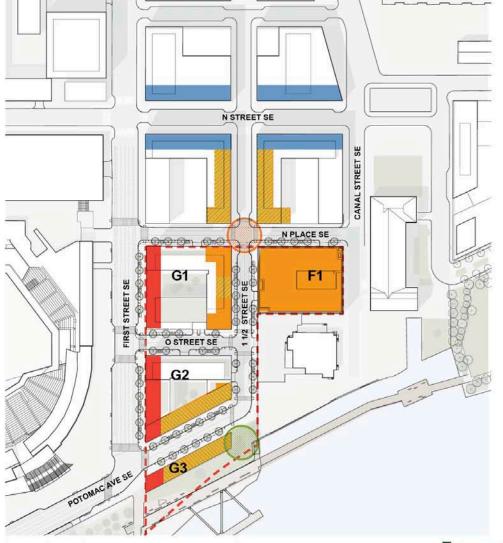

#### NOTE

THE APPROVED SOUTHEAST FEDERAL CENTER (THE YARDS) MASTER PLAN IS SHOWN FOR ILLUSTRATIVE PURPOSES.