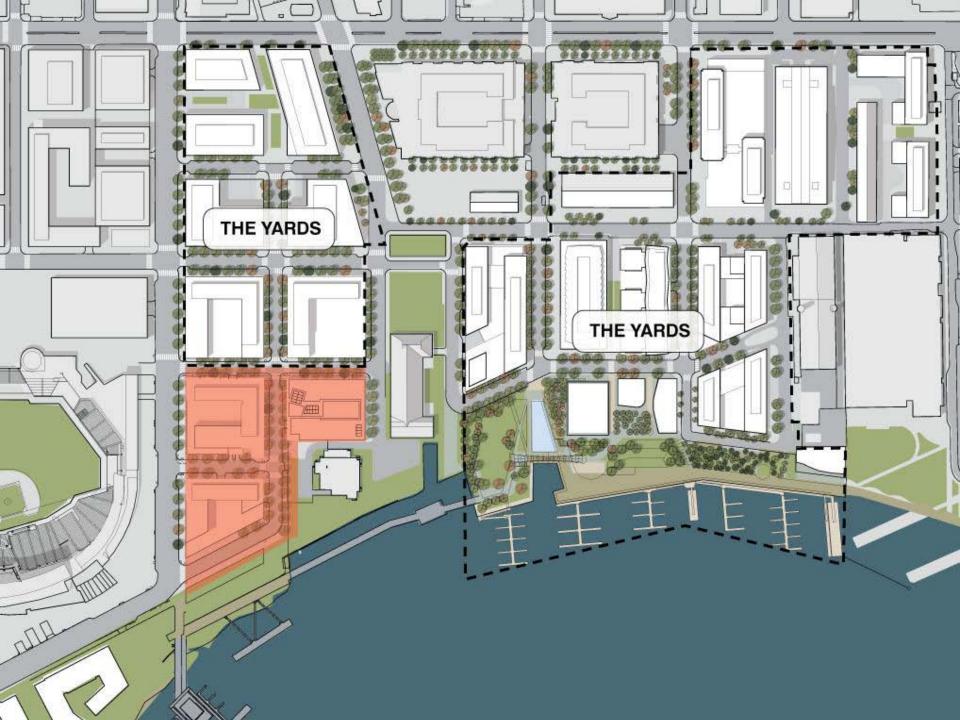

#### NOTE

THE APPROVED SOUTHEAST FEDERAL CENTER (THE YARDS) MASTER PLAN IS SHOWN FOR ILLUSTRATIVE PURPOSES.