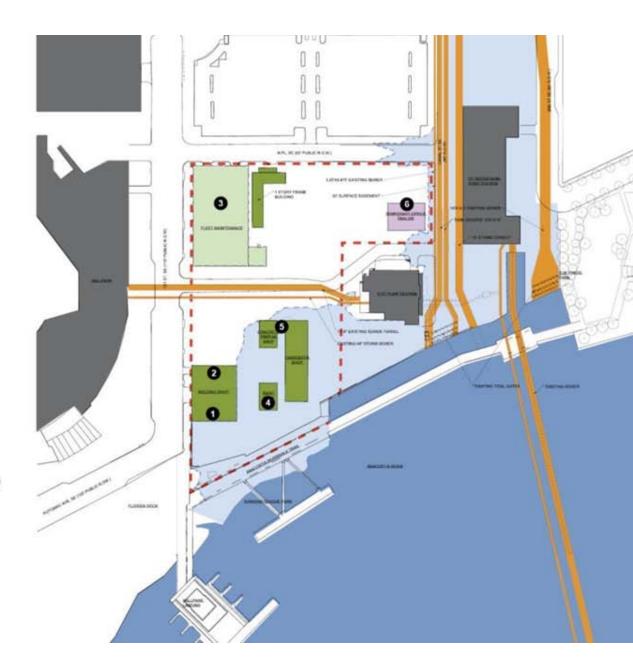

# EXISTING IMMEDIATE CONTEXT

1 WELDING SHOP - SOUTH ELEVATION

2 WELDING SHOP - NORTH ELEVATION

3 FLEET MAINTENANCE SHOP - SOUTH ELEVATION

4 PAINT SHOP - SOUTH ELEVATION

 $\bf 5$  concrete prefab & carpenter shop - north elevation

6 TEMPORARY OFFICE TRAILERS - WEST ELEVATION

#### LEGEND

- - SITE BOUNDARY

— 100 YEAR FLOODPLAIN

STRUCTURES TO BE RAZED

STRUCTURE TO BE PARTIALLY RETAINED

STRUCTURE TO BE RELOCATED

WATER

BELOW GRADE INFRASTRUCTURE

#### STREET CLOSING NOTES

- O STREET SE CLOSED FROM FIRST STREET TO CANAL STREET AS OF ACT NO. 307 & ACT NO. 592, EFFECTIVE OCTOBER 3, 1960. LAND TRANSFERRED TO D.O.C.
- 2) CANAL STREET SE CLOSED SOUTH OF N PLACE TO WATER AS OF ACT NO. 307 & ACT NO. 592, EFFECTIVE JUNE 21, 1965. LAND TRANSFERRED TO D.O.C.
  - WELDING SHOP BUILT BETWEEN 1928-1937
- S FLEET MAINTENANCE BUILDING BUILT 1939
- PAINT SHOP BUILT POST-1999
  - CONCRETE PREFABRICATION SHOP (RAZE PERMIT ISSUED)
    BUILT C. 1928

CARPENTER SHOP BUILT BETWEEN 1928-1937

TEMPORARY OFFICE TRAILERS