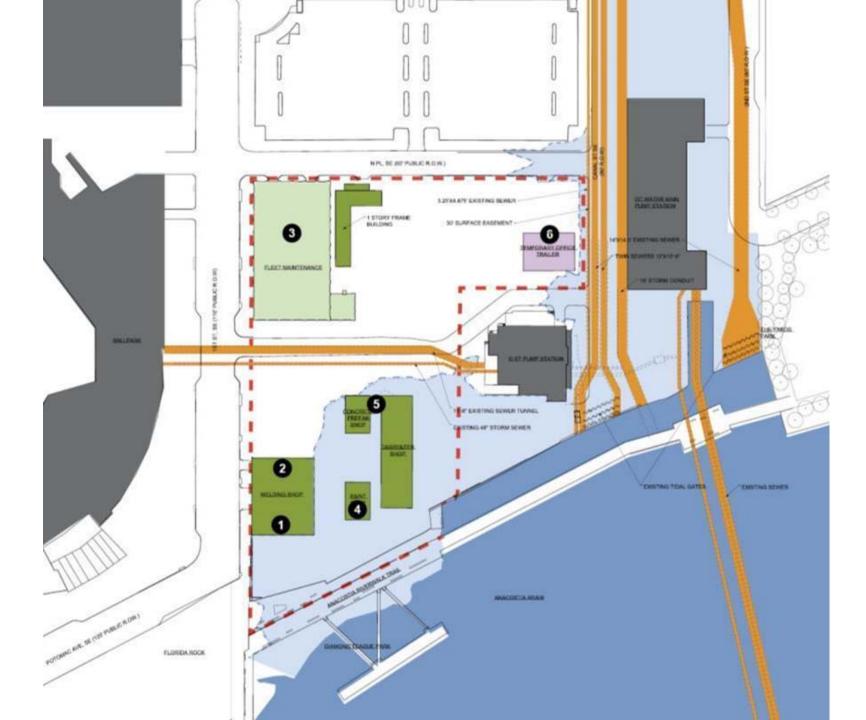

# EXISTING IMMEDIATE CONTEXT

1 WELDING SHOP - SOUTH ELEVATION

2 WELDING SHOP - NORTH ELEVATION

3 FLEET MAINTENANCE SHOP - SOUTH ELEVATION

4 PAINT SHOP - SOUTH ELEVATION

 $\bf 5$  concrete prefab & carpenter shop - north elevation

6 TEMPORARY OFFICE TRAILERS - WEST ELEVATION

#### LEGEND

- - SITE BOUNDARY

— 100 YEAR FLOODPLAIN

STRUCTURES TO BE RAZED

STRUCTURE TO BE PARTIALLY RETAINED

STRUCTURE TO BE RELOCATED

WATER

BELOW GRADE INFRASTRUCTURE

#### STREET CLOSING NOTES

- O STREET SE CLOSED FROM FIRST STREET TO CANAL STREET AS OF ACT NO. 307 & ACT NO. 592, EFFECTIVE OCTOBER 3, 1960. LAND TRANSFERRED TO D.O.C.
- 2) CANAL STREET SE CLOSED SOUTH OF N PLACE TO WATER AS OF ACT NO. 307 & ACT NO. 592, EFFECTIVE JUNE 21, 1965. LAND TRANSFERRED TO D.O.C.
  - WELDING SHOP BUILT BETWEEN 1928-1937
- S FLEET MAINTENANCE BUILDING BUILT 1939
- PAINT SHOP BUILT POST-1999
  - CONCRETE PREFABRICATION SHOP (RAZE PERMIT ISSUED)
    BUILT C. 1928

CARPENTER SHOP BUILT BETWEEN 1928-1937

TEMPORARY OFFICE TRAILERS