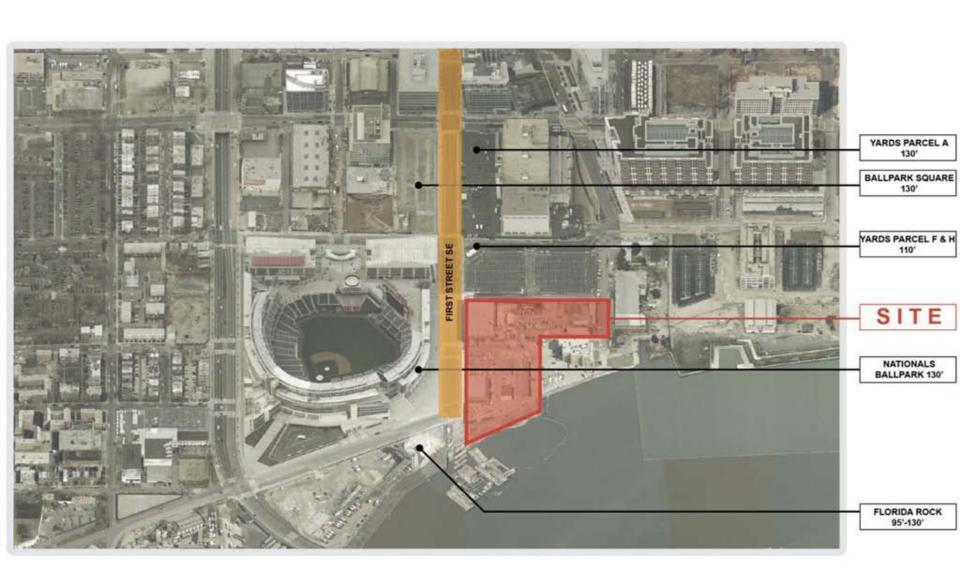

RAZED

STRUCTURE TO BE PARTIALLY RETAINED

STRUCTURE TO BE RELOCATED

WATER

BELOW GRADE INFRASTRUCTURE

#### STREET CLOSING NOTES

- O STREET SE CLOSED FROM FIRST STREET TO CANAL STREET AS OF ACT NO. 307 & ACT NO. 592, EFFECTIVE OCTOBER 3, 1960. LAND TRANSFERRED TO D.O.C.
- 2) CANAL STREET SE CLOSED SOUTH OF N PLACE TO WATER AS OF ACT NO. 307 & ACT NO. 592, EFFECTIVE JUNE 21, 1965. LAND TRANSFERRED TO D.O.C.
  - WELDING SHOP BUILT BETWEEN 1928-1937
- S FLEET MAINTENANCE BUILDING BUILT 1939
- PAINT SHOP BUILT POST-1999
  - CONCRETE PREFABRICATION SHOP (RAZE PERMIT ISSUED)
    BUILT C. 1928

CARPENTER SHOP BUILT BETWEEN 1928-1937

TEMPORARY OFFICE TRAILERS



#### LEGEND



#### NOTE

THE APPROVED SOUTHEAST FEDERAL CENTER (THE YARDS) MASTER PLAN IS SHOWN FOR ILLUSTRATIVE PURPOSES.

















#### RETAIL DIAGRAM

#### LEGEND

CG PREFERRED USE FRONTAGE SEFC PREFERRED USE FRONTAGE

PROPOSED RETAIL/ARTS FRONTAGE WITHIN PUD

OPTIONAL RETAIL

KEY RETAIL/ARTS FRONTAGE INTERSECTION

OPEN SPACE ANCHOR AREA

#### NOTES:

THE PREFERRED USE AND RETAIL/ARTS FRONTAGES MAY BE INTERRUPTED BY LOBBIES, FIRE CONTROL ROOMS, STAIR EXITS AND SIMILAR TYPES OF SPACES.

THE CG AND SEFC OVERLAYS EACH REQUIRE THAT CERTAIN "PREFERRED USES" SUCH AS RETAIL, SERVICE, ENTERTAINMENT AND ARTS USES BE PROVIDED AT THE GROUND FLOOR ALONG CERTAIN STREETS SHOWN.

DC WATER OCCUPIED SITES

**FORESTCITY** 

MP-07

WASHINGTON, DC

AUGUST 29, 2013

shalom baranes associates architects







PRESERVATION DIAGRAM FLEET MAINTENANCE BUILDING





# G1 SCREENED PARKING 15' MIN ABOVE THE SIDEWALK







- NECESSARY I