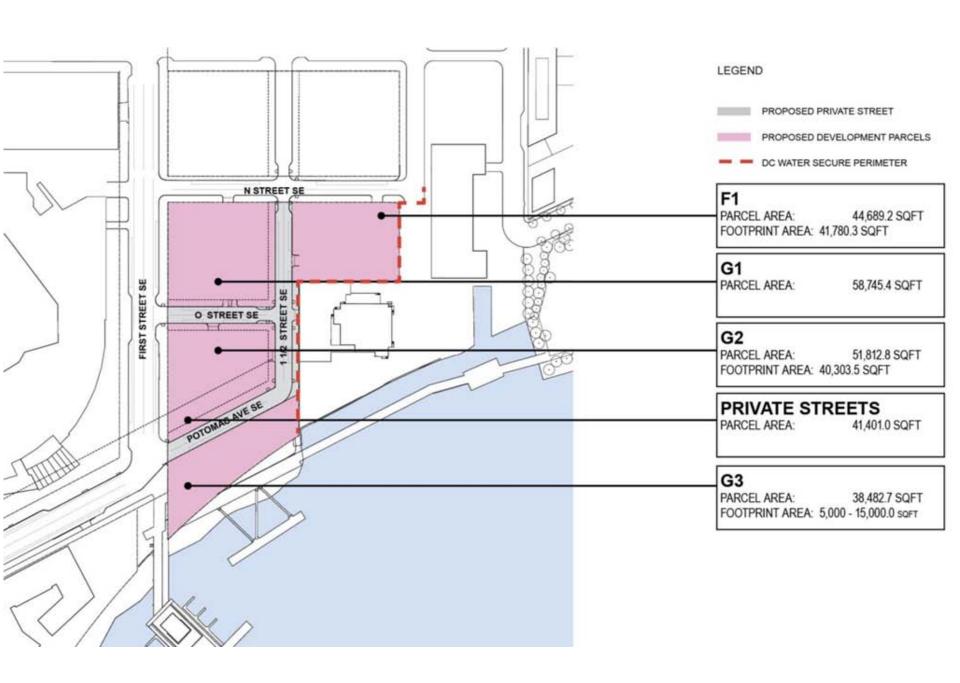

# G1 SCREENED PARKING 15' MIN ABOVE THE SIDEWALK

- NECESSARY IMPROVEMENTS TO GET F1 PARCEL OUT OF THE FLOODPLAIN
- N PLACE ROADBED AND SIDEWALK RECONFIGURATION AND TEMPORARY SIDEWALK ALONG REMAINING PORTIONS OF N PLACE SE
- CONSTRUCT F1 BUILDING
- FINAL SIDEWALK IMPROVEMENTS ADJACENT TO F1
- INTERIM RELOCATION OF DC WATER USES AND FACILITIES TO REMAINDER OF PUD SITE

# PHASE 2

- NECESSARY IMPROVEMENTS TO GET F1 & G2 PARCEL OUT OF THE FLOODPLAIN
- CONSTRUCT G1 & G2 (EITHER AT SAME TIME OR IN PHASES)
- INTERIM DIAMOND TEAGUE PARK AND SIDEWALK ALONG POTOMAC
- NECESSARY RE-GRADING TO GET PRIVATE STREETS AND FUTURE DEVELOPMENT PARCELS OUT OF THE FLOOD PLAIN
- CONSTRUCT POTOMAC AVE, O STREET & REMAINDER OF 1 1/2 STREET
- CONSTRUCT FINAL SIDEWALKS ADJACENT TO DEVELOPED PARCELS
- CONSTRUCT TEMPORARY SIDEWALKS ON OPPOSITE SIDES OF STREET

PHASE 3

- CONSTRUCT G3
- CONSTRUCT FINAL SIDEWALK