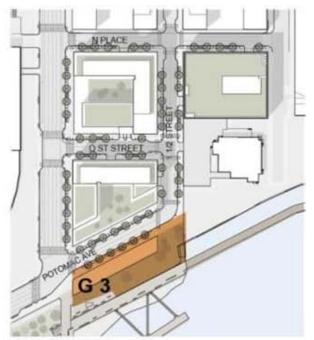

- NECESSARY IMPROVEMENTS TO GET F1 PARCEL OUT OF THE FLOODPLAIN
- N PLACE ROADBED AND SIDEWALK RECONFIGURATION AND TEMPORARY SIDEWALK ALONG REMAINING PORTIONS OF N PLACE SE
- CONSTRUCT F1 BUILDING
- FINAL SIDEWALK IMPROVEMENTS ADJACENT TO F1
- INTERIM RELOCATION OF DC WATER USES AND FACILITIES TO REMAINDER OF PUD SITE



# PHASE 2

- NECESSARY IMPROVEMENTS TO GET F1 & G2 PARCEL OUT OF THE FLOODPLAIN
- CONSTRUCT G1 & G2 (EITHER AT SAME TIME OR IN PHASES)
- INTERIM DIAMOND TEAGUE PARK AND SIDEWALK ALONG POTOMAC
- NECESSARY RE-GRADING TO GET PRIVATE STREETS AND FUTURE DEVELOPMENT PARCELS OUT OF THE FLOOD PLAIN
- CONSTRUCT POTOMAC AVE, O STREET & REMAINDER OF 1 1/2 STREET
- CONSTRUCT FINAL SIDEWALKS ADJACENT TO DEVELOPED PARCELS
- CONSTRUCT TEMPORARY SIDEWALKS ON OPPOSITE SIDES OF STREET



PHASE 3

- CONSTRUCT G3
- CONSTRUCT FINAL SIDEWALK