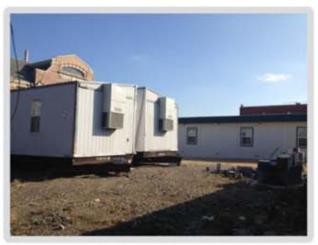

6 TEMPORARY OFFICE TRAILERS - WEST ELEVATION

CARPENTER SHOP BUILT BETWEEN 1928-1937

TEMPORARY OFFICE TRAILERS