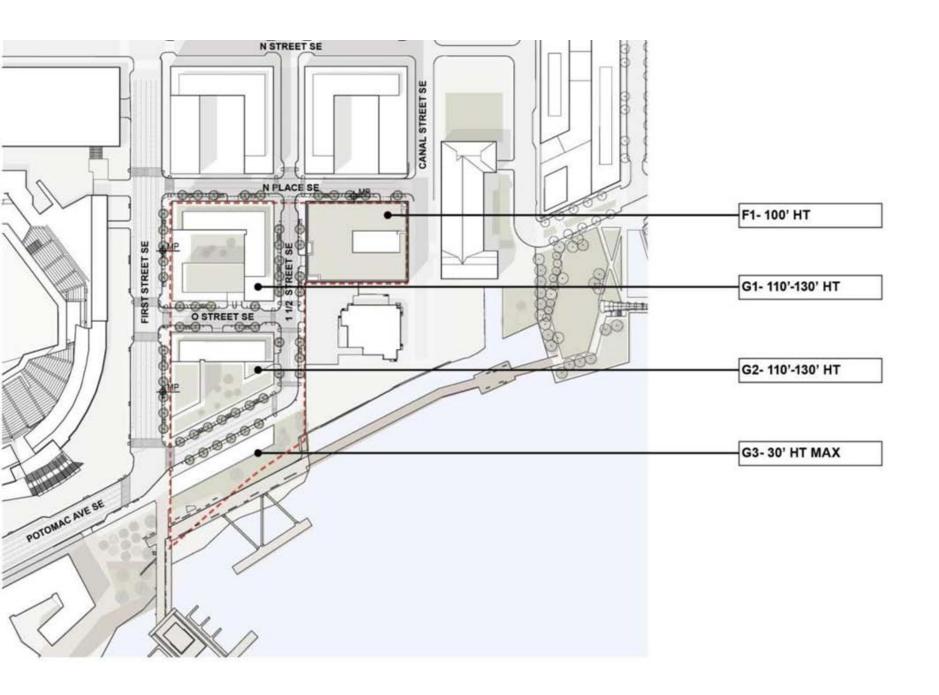

# G1 SCREENED PARKING 15' MIN ABOVE THE SIDEWALK

- NECESSARY IMPROVEMENTS TO GET F1 PARCEL OUT OF THE FLOODPLAIN
- N PLACE ROADBED AND SIDEWALK RECONFIGURATION AND TEMPORARY SIDEWALK ALONG REMAINING PORTIONS OF N PLACE SE
- CONSTRUCT F1 BUILDING
- FINAL SIDEWALK IMPROVEMENTS ADJACENT TO F1
- INTERIM RELOCATION OF DC WATER USES AND FACILITIES TO REMAINDER OF PUD SITE

# PHASE 2

- NECESSARY IMPROVEMENTS TO GET F1 & G2 PARCEL OUT OF THE FLOODPLAIN
- CONSTRUCT G1 & G2 (EITHER AT SAME TIME OR IN PHASES)
- INTERIM DIAMOND TEAGUE PARK AND SIDEWALK ALONG POTOMAC
- NECESSARY RE-GRADING TO GET PRIVATE STREETS AND FUTURE DEVELOPMENT PARCELS OUT OF THE FLOOD PLAIN
- CONSTRUCT POTOMAC AVE, O STREET & REMAINDER OF 1 1/2 STREET
- CONSTRUCT FINAL SIDEWALKS ADJACENT TO DEVELOPED PARCELS
- CONSTRUCT TEMPORARY SIDEWALKS ON OPPOSITE SIDES OF STREET

PHASE 3

- CONSTRUCT G3
- CONSTRUCT FINAL SIDEWALK