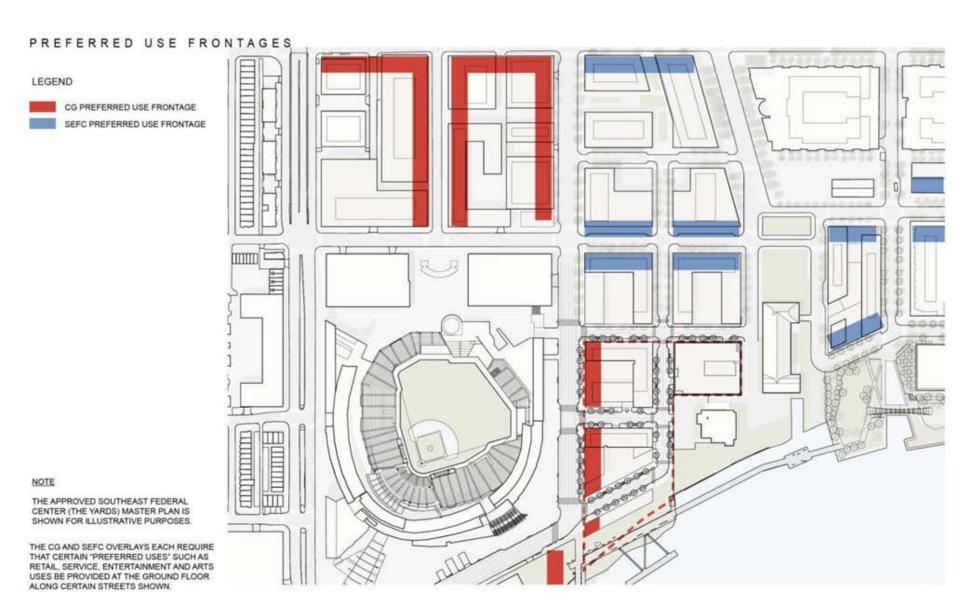

#### RETAIL DIAGRAM

#### LEGEND

CG PREFERRED USE FRONTAGE SEFC PREFERRED USE FRONTAGE

PROPOSED RETAIL/ARTS FRONTAGE WITHIN PUD

OPTIONAL RETAIL

KEY RETAIL/ARTS FRONTAGE INTERSECTION

OPEN SPACE ANCHOR AREA

#### NOTES:

THE PREFERRED USE AND RETAIL/ARTS FRONTAGES MAY BE INTERRUPTED BY LOBBIES, FIRE CONTROL ROOMS, STAIR EXITS AND SIMILAR TYPES OF SPACES.

THE CG AND SEFC OVERLAYS EACH REQUIRE THAT CERTAIN "PREFERRED USES" SUCH AS RETAIL, SERVICE, ENTERTAINMENT AND ARTS USES BE PROVIDED AT THE GROUND FLOOR ALONG CERTAIN STREETS SHOWN.