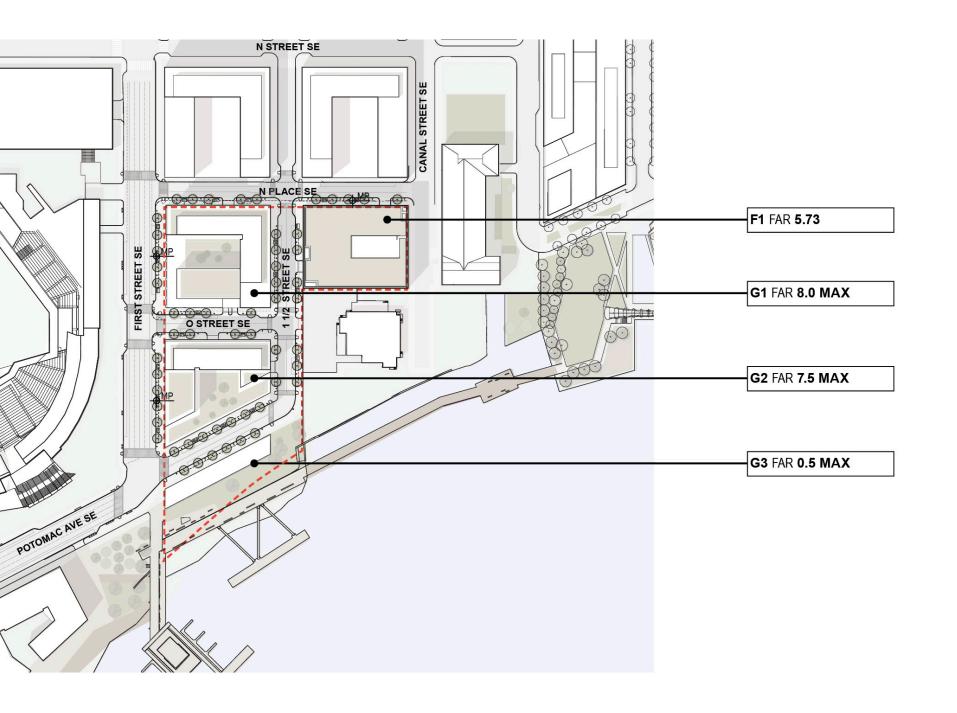

#### NOTE

THE APPROVED SOUTHEAST FEDERAL CENTER (THE YARDS) MASTER PLAN IS SHOWN FOR ILLUSTRATIVE PURPOSES.