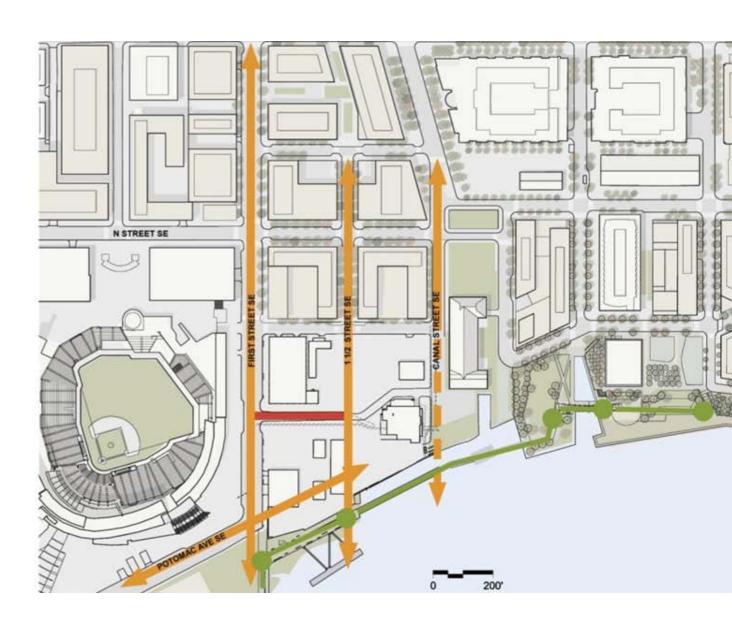

#### STREET CLOSING NOTES

- O STREET SE CLOSED FROM FIRST STREET TO CANAL STREET AS OF ACT NO. 307 & ACT NO. 592, EFFECTIVE OCTOBER 3, 1960. LAND TRANSFERRED TO D.O.C.
- 2) CANAL STREET SE CLOSED SOUTH OF N PLACE TO WATER AS OF ACT NO. 307 & ACT NO. 592, EFFECTIVE JUNE 21, 1965. LAND TRANSFERRED TO D.O.C.
  - WELDING SHOP BUILT BETWEEN 1928-1937
- S FLEET MAINTENANCE BUILDING BUILT 1939
- PAINT SHOP BUILT POST-1999
  - CONCRETE PREFABRICATION SHOP (RAZE PERMIT ISSUED)
    BUILT C. 1928