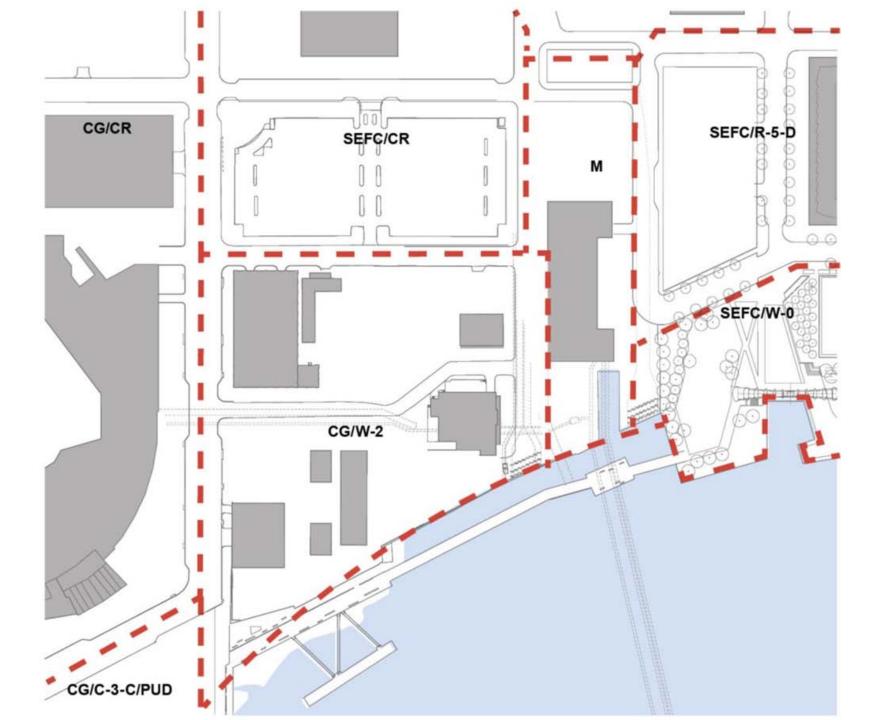

#### LEGEND

CG PREFERRED USE FRONTAGE SEFC PREFERRED USE FRONTAGE

PROPOSED RETAIL/ARTS FRONTAGE WITHIN PUD

OPTIONAL RETAIL

KEY RETAIL/ARTS FRONTAGE INTERSECTION

OPEN SPACE ANCHOR AREA

#### NOTES:

THE PREFERRED USE AND RETAIL/ARTS FRONTAGES MAY BE INTERRUPTED BY LOBBIES, FIRE CONTROL ROOMS, STAIR EXITS AND SIMILAR TYPES OF SPACES.

THE CG AND SEFC OVERLAYS EACH REQUIRE THAT CERTAIN "PREFERRED USES" SUCH AS RETAIL, SERVICE, ENTERTAINMENT AND ARTS USES BE PROVIDED AT THE GROUND FLOOR ALONG CERTAIN STREETS SHOWN.