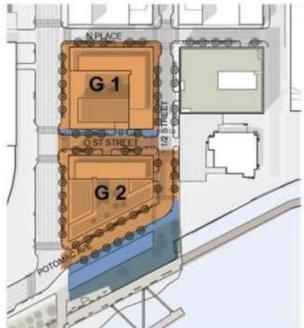

# PHASE 2

- NECESSARY IMPROVEMENTS TO GET F1 & G2 PARCEL OUT OF THE FLOODPLAIN
- CONSTRUCT G1 & G2 (EITHER AT SAME TIME OR IN PHASES)
- INTERIM DIAMOND TEAGUE PARK AND SIDEWALK ALONG POTOMAC
- NECESSARY RE-GRADING TO GET PRIVATE STREETS AND FUTURE DEVELOPMENT PARCELS OUT OF THE FLOOD PLAIN
- CONSTRUCT POTOMAC AVE, O STREET & REMAINDER OF 1 1/2 STREET
- CONSTRUCT FINAL SIDEWALKS ADJACENT TO DEVELOPED PARCELS
- CONSTRUCT TEMPORARY SIDEWALKS ON OPPOSITE SIDES OF STREET