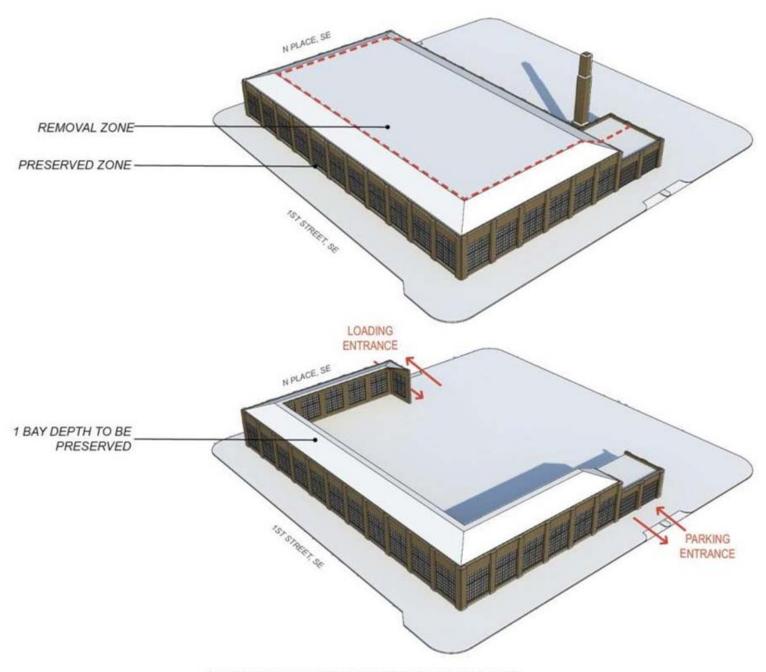

DC WATER OCCUPIED SITES

**FORESTCITY** 

MP-07

WASHINGTON, DC

AUGUST 29, 2013

shalom baranes associates architects

PRESERVATION DIAGRAM FLEET MAINTENANCE BUILDING