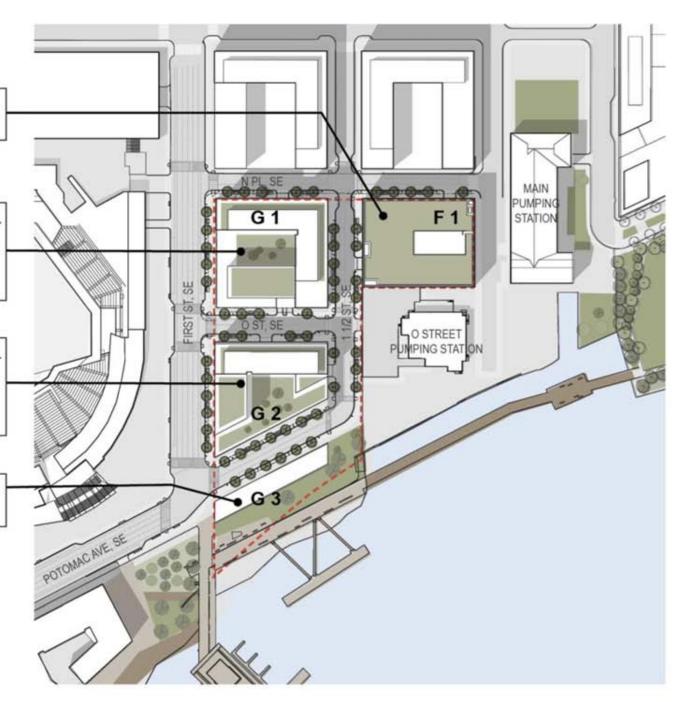

# G1 SCREENED PARKING 15' MIN ABOVE THE SIDEWALK

- NECESSARY IMPROVEMENTS TO GET F1 PARCEL OUT OF THE FLOODPLAIN
- N PLACE ROADBED AND SIDEWALK RECONFIGURATION AND TEMPORARY SIDEWALK ALONG REMAINING PORTIONS OF N PLACE SE
- CONSTRUCT F1 BUILDING
- FINAL SIDEWALK IMPROVEMENTS ADJACENT TO F1
- INTERIM RELOCATION OF DC WATER USES AND FACILITIES TO REMAINDER OF PUD SITE

# PHASE 2

- NECESSARY IMPROVEMENTS TO GET F1 & G2 PARCEL OUT OF THE FLOODPLAIN
- CONSTRUCT G1 & G2 (EITHER AT SAME TIME OR IN PHASES)
- INTERIM DIAMOND TEAGUE PARK AND SIDEWALK ALONG POTOMAC
- NECESSARY RE-GRADING TO GET PRIVATE STREETS AND FUTURE DEVELOPMENT PARCELS OUT OF THE FLOOD PLAIN
- CONSTRUCT POTOMAC AVE, O STREET & REMAINDER OF 1 1/2 STREET
- CONSTRUCT FINAL SIDEWALKS ADJACENT TO DEVELOPED PARCELS
- CONSTRUCT TEMPORARY SIDEWALKS ON OPPOSITE SIDES OF STREET

PHASE 3

- CONSTRUCT G3
- CONSTRUCT FINAL SIDEWALK