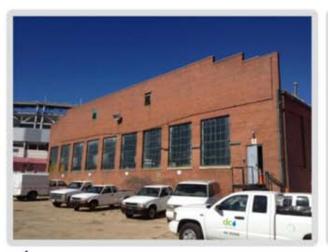

#### STREET CLOSING NOTES

- O STREET SE CLOSED FROM FIRST STREET TO CANAL STREET AS OF ACT NO. 307 & ACT NO. 592, EFFECTIVE OCTOBER 3, 1960. LAND TRANSFERRED TO D.O.C.
- 2) CANAL STREET SE CLOSED SOUTH OF N PLACE TO WATER AS OF ACT NO. 307 & ACT NO. 592, EFFECTIVE JUNE 21, 1965. LAND TRANSFERRED TO D.O.C.
  - WELDING SHOP BUILT BETWEEN 1928-1937
- S FLEET MAINTENANCE BUILDING BUILT 1939
- PAINT SHOP BUILT POST-1999
  - CONCRETE PREFABRICATION SHOP (RAZE PERMIT ISSUED)
    BUILT C. 1928

DC WATER OCCUPIED SITES

**FORESTCITY** 

MP-07

WASHINGTON, DC

AUGUST 29, 2013

shalom baranes associates architects

PRESERVATION DIAGRAM FLEET MAINTENANCE BUILDING