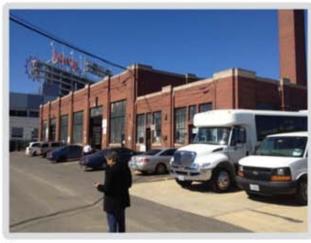

# EXISTING IMMEDIATE CONTEXT

1 WELDING SHOP - SOUTH ELEVATION

2 WELDING SHOP - NORTH ELEVATION

3 FLEET MAINTENANCE SHOP - SOUTH ELEVATION

4 PAINT SHOP - SOUTH ELEVATION

 $\bf 5$  concrete prefab & carpenter shop - north elevation

#### STREET CLOSING NOTES

- O STREET SE CLOSED FROM FIRST STREET TO CANAL STREET AS OF ACT NO. 307 & ACT NO. 592, EFFECTIVE OCTOBER 3, 1960. LAND TRANSFERRED TO D.O.C.
- 2) CANAL STREET SE CLOSED SOUTH OF N PLACE TO WATER AS OF ACT NO. 307 & ACT NO. 592, EFFECTIVE JUNE 21, 1965. LAND TRANSFERRED TO D.O.C.
  - WELDING SHOP BUILT BETWEEN 1928-1937
- S FLEET MAINTENANCE BUILDING BUILT 1939
- PAINT SHOP BUILT POST-1999
  - CONCRETE PREFABRICATION SHOP (RAZE PERMIT ISSUED)
    BUILT C. 1928