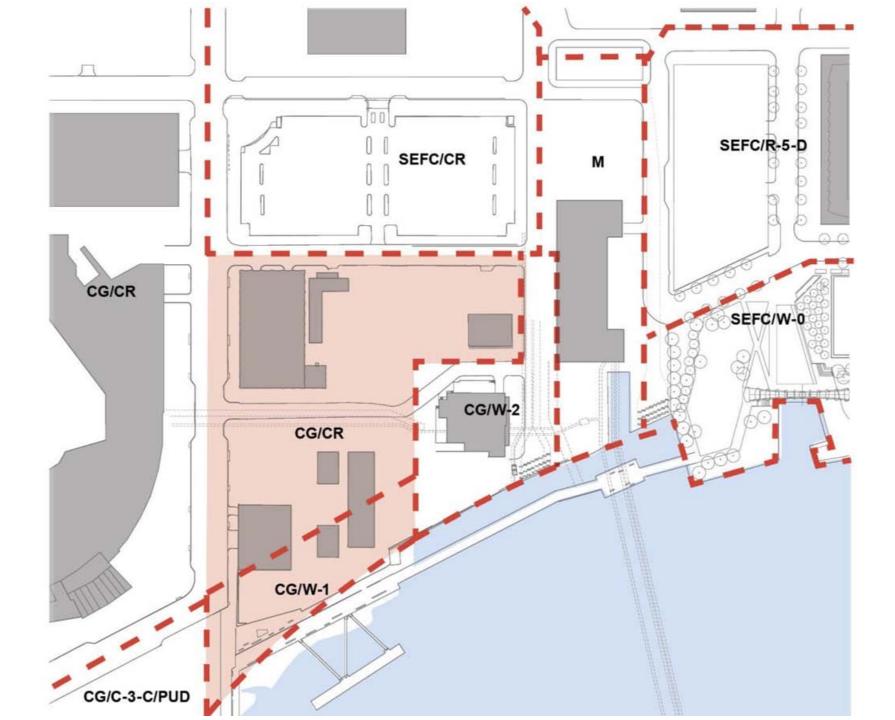

#### LEGEND

CG PREFERRED USE FRONTAGE SEFC PREFERRED USE FRONTAGE

PROPOSED RETAIL/ARTS FRONTAGE WITHIN PUD

OPTIONAL RETAIL

KEY RETAIL/ARTS FRONTAGE INTERSECTION

OPEN SPACE ANCHOR AREA

#### NOTES:

THE PREFERRED USE AND RETAIL/ARTS FRONTAGES MAY BE INTERRUPTED BY LOBBIES, FIRE CONTROL ROOMS, STAIR EXITS AND SIMILAR TYPES OF SPACES.

THE CG AND SEFC OVERLAYS EACH REQUIRE THAT CERTAIN "PREFERRED USES" SUCH AS RETAIL, SERVICE, ENTERTAINMENT AND ARTS USES BE PROVIDED AT THE GROUND FLOOR ALONG CERTAIN STREETS SHOWN.